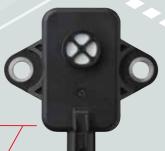

FCEV Hydrogen Detector csp-02/04

## Superior Responsiveness and Durability

Equipped with our proprietary catalytic combustion-type sensor that combines high response and high durability.

In addition, our finely-tuned mass production technology enables us to ensure a stable supply of gas sensors.

## Specifications

| Model                              | CSD-02                                     | CSD-04                                       |
|------------------------------------|--------------------------------------------|----------------------------------------------|
| Sensor Type                        | Catalytic combustion sensor                |                                              |
| Target Gas                         | Hydrogen (H2)                              |                                              |
| Detection Range                    | 0 to 4 vol%                                |                                              |
| Output                             | PWM                                        | CAN                                          |
| Response Time (T90)                | ≦ 3 seconds                                |                                              |
| Accuracy                           | ± 10%                                      |                                              |
| Power Supply                       | 9 to 16 VDC                                | 8 to 32 VDC                                  |
| Operating Temperature and Humidity | -35 to 85℃<br>0 to 100 %RH No condensation | -40 to 105°C<br>0 to 100 %RH No condensation |
| Storage Temperature and Humidity   | -40 to 105°C 0 to 100 %RH No condensation  |                                              |
| Ingress Protection                 | IP67                                       |                                              |
| Dimensions                         | W 80 x H25.5 x D 82.4 mm                   |                                              |
| Weight                             | Approx. 62 g                               |                                              |
| Certifications                     | CE/UKCA (RoHS, EMC: EN50498)               |                                              |