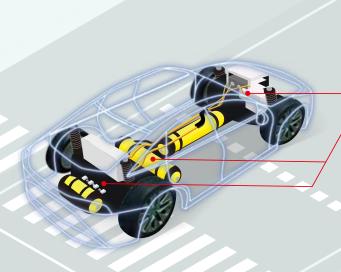

## Hydrogen Sensor on the latest TOYOTA MIRAI

Hydrogen and Fuel Cell Vehicles
Global Technical Regulation
(GTR13) requires prompt detection
and notification of hydrogen leaks.
Hydrogen detectors monitors on
the safety of fuel cell vehicles.

FCEV Hydrogen Detector csp-02/04